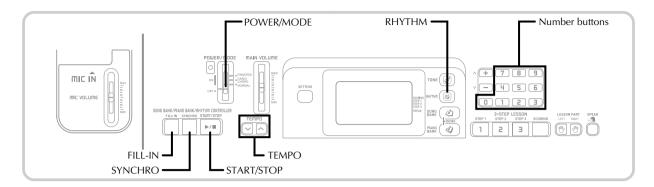

# **General Guide**

- 1) MIC VOLUME slider
- 2 Power indicator
- 3 POWER/MODE switch
- (4) MAIN VOLUME slider
- SONG BANK/PIANO BANK/RHYTHM CONTROLLER
  - ⑤ FILL-IN button
  - 6 SYNCHRO button
  - (7) START/STOP button
- ® TEMPO buttons
- SETTING button
- 10 Percussion instrument list
- (f) CHORD root names
- (12) Speaker
- (13) Rhythm list
- (14) Tone list
- (5) Display
- (6) Song Bank list
- 17 Piano Bank list

- (8) COUNT VOICE 1 to 5
- (9) [+]/[-] buttons
  - Negative values can be changed only by using [+] and [-] to increase and decrease the displayed value.
- 20 Number buttons
  - For input of numbers to change displayed settings.
- 21 TONE button
- 22 RHYTHM button
- 23 SONG BANK button
- 24 PIANO BANK button